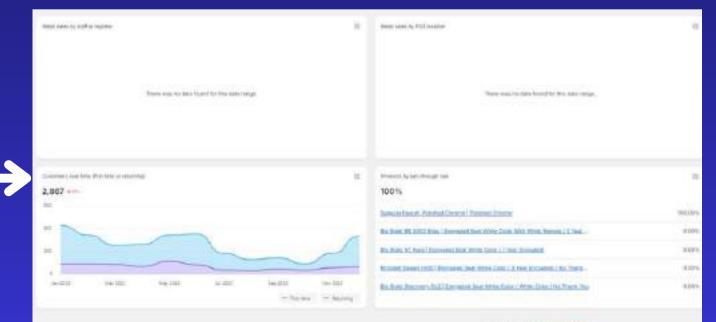

### A Sneak Peak

|     |                  | 0.164.000 |              |        |     |       |   |    |        |
|-----|------------------|-----------|--------------|--------|-----|-------|---|----|--------|
| G   | Google           | paid      | \$166,825.23 | 28,790 | 484 | 1.68% | - | -  |        |
|     | Shopify Email    | paid      | \$142,587.46 | 12,492 | 304 | 2.43% | - | 0% | \$0.00 |
| Π   | Direct           | direct    | \$71,240.50  | 46,098 | 166 | 0.36% | - | -  | -      |
| G   | Google           | organic   | \$47,452.12  | 44,367 | 127 | 0.29% | - |    | -      |
| G   | Google           | unknown   | \$17,192.56  | 1,011  | 44  | 4.35% | - | -  |        |
| Vie | w channel report |           |              |        |     |       |   |    |        |