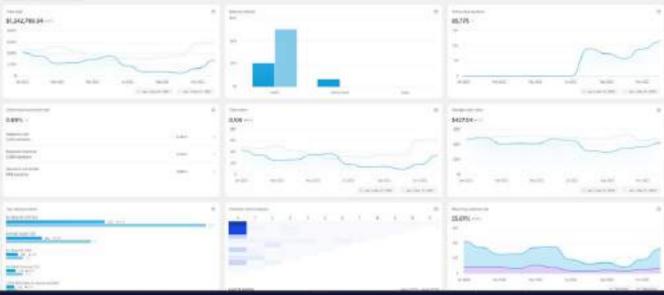

### **2024 TILL DATE**

2023 FULL YEAR

| Company Novinna per                                                                        | 0.0                  |                                       |                                   |                      |                                      | uh Lasta         | en-dive    | i dick v      |
|--------------------------------------------------------------------------------------------|----------------------|---------------------------------------|-----------------------------------|----------------------|--------------------------------------|------------------|------------|---------------|
| Online store weakons<br>85,775 -                                                           | 1000                 | Ordine steel convers<br>0.99% —       | ite rate                          | а<br>Л.              | Average order veter<br>\$427.04 + 1% | nor              |            | 9<br>         |
| Total sales<br>\$1,342,789.34Im                                                            |                      | ades attributed to m<br>\$261,779.76  | Carry Contract of the Carry State | a<br>                | Orders attributed to<br>728 -        | manaetie         | 0          | 8             |
|                                                                                            | ~ -                  |                                       | -m                                |                      |                                      | -                | -          | -             |
| Top marketing channels<br>Reporting is based on your UTM para<br>Laam mere                 |                      |                                       |                                   |                      | SI_12                                |                  |            | R             |
| Reporting is based on your UTM para<br>Lawminera<br>Channer                                | Type                 | 2 Soles                               | Sessions                          | Orders.              | Conversion rate                      | when win<br>ROAD | don<br>CTN | (R<br>074     |
| Reporting is based on your UTM para                                                        |                      |                                       |                                   |                      | SI_12                                |                  |            |               |
| Reporting is based on your UTM para<br>Laam mens<br>Chernel<br>G Google                    | Type                 | 2 Soles                               | Sessions                          | Orders.              | Conversion rate                      |                  |            |               |
| Reporting is based on your UTM para<br>Laam mena<br>Chemer<br>G. Google<br>E. ShopHy Email | Type<br>paid         | ⊊ Soles<br>\$99.902.18                | Sessions<br>17,405                | Orders<br>315        | Conversion sate                      |                  | стя<br>—   | CPA           |
| Reporting is based on your UTM para<br>Laam mena<br>Chemer<br>G. Google<br>E. ShopHy Email | Type<br>peid<br>paid | 2 Soles<br>\$99,902.18<br>\$77,530.69 | Sessions<br>17,405<br>2,147       | Orders<br>315<br>171 | Conversion late<br>1,87%<br>2,39%    |                  | стя<br>—   | CPA<br>\$0.00 |