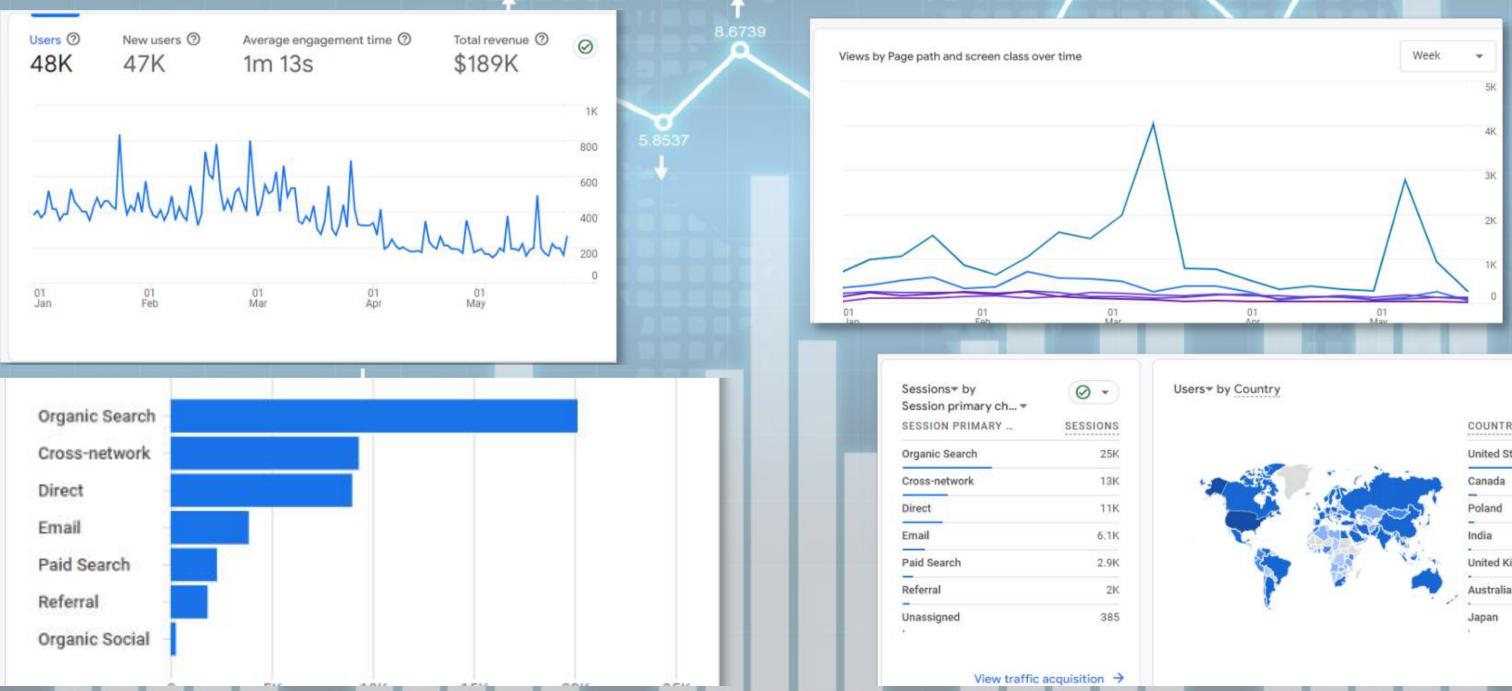

### **GOOGLE ADS OVERVIEW**

Here's a high-level overview of my expertise and approach:

As a Google Certified Digital Marketing professional, I have extensive experience managing various Google Ads campaigns, including Performance Max, Search, and Shopping campaigns.

### **GOOGLE ADS EXPERTISE**

- Comprehensive Campaign Management: Proficient in setting up, managing, and optimizing Google Ads campaigns to drive targeted traffic and maximize ROI.
- Performance Max Campaigns: Skilled in leveraging Google's Performance Max campaigns to unify all ad formats and channels, providing a comprehensive strategy that maximizes conversion goals across Search, Display, YouTube, and more.
- Search Campaigns: Expertise in creating and optimizing Search campaigns to ensure ads appear for relevant queries, driving highquality traffic and leads to your website.
- Shopping Campaigns: Experienced in managing Shopping campaigns, ensuring product listings are optimized for visibility and conversions, resulting in increased sales for e-commerce businesses.