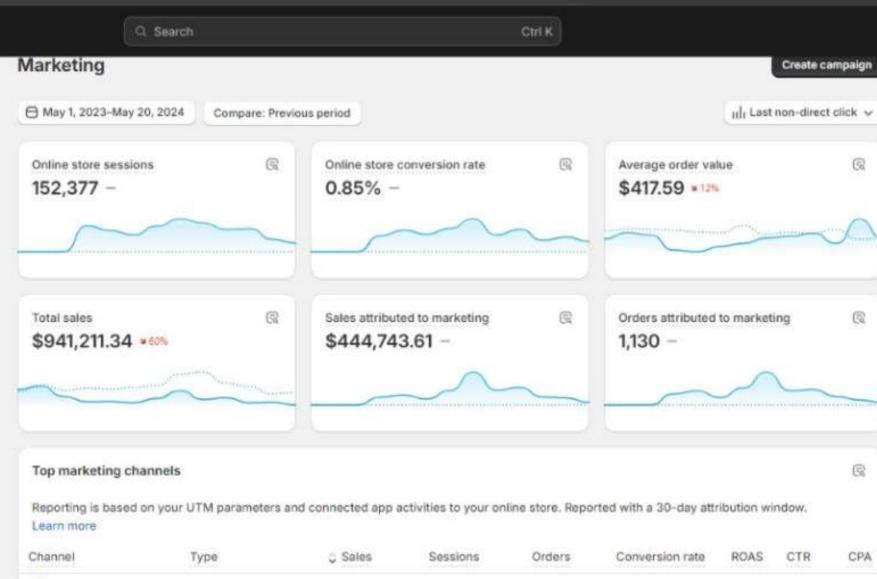

# Shopify 💰

### **2024 TILL DATE**

2023 FULL YEAR

| Company Novinna per                                                                        | 0.0                  |                                       |                                   |                      |                                      | uh Lasta         | en-dive    | i dick v      |
|--------------------------------------------------------------------------------------------|----------------------|---------------------------------------|-----------------------------------|----------------------|--------------------------------------|------------------|------------|---------------|
| Online store weakons<br>85,775 -                                                           | 1000                 | Ordine steel convers<br>0.99% —       | ite rate                          | а<br>Л.              | Average order veter<br>\$427.04 + 1% | nor              |            | 9<br>         |
| Total sales<br>\$1,342,789.34Im                                                            |                      | ades attributed to m<br>\$261,779.76  | Carry Contract of the Carry State | a<br>                | Orders attributed to<br>728 -        | manaetie         | 0          | 8             |
|                                                                                            | ~ -                  |                                       | -m                                |                      |                                      | -                | -          | -             |
| Top marketing channels<br>Reporting is based on your UTM para<br>Laam mere                 |                      |                                       |                                   |                      | SI_12                                |                  |            | R             |
| Reporting is based on your UTM para<br>Lawminera<br>Channer                                | Type                 | 2 Soles                               | Sessions                          | Orders.              | Conversion rate                      | when win<br>ROAD | don<br>CTN | (R<br>074     |
| Reporting is based on your UTM para                                                        |                      |                                       |                                   |                      | SI_12                                |                  |            |               |
| Reporting is based on your UTM para<br>Laam mens<br>Chernel<br>G Google                    | Type                 | 2 Soles                               | Sessions                          | Orders.              | Conversion rate                      |                  |            |               |
| Reporting is based on your UTM para<br>Laam mena<br>Chemer<br>G. Google<br>E. ShopHy Email | Type<br>paid         | ⊊ Soles<br>\$99.902.18                | Sessions<br>17,405                | Orders<br>315        | Conversion sate                      |                  | стя<br>—   | CPA           |
| Reporting is based on your UTM para<br>Laam mena<br>Chemer<br>G. Google<br>E. ShopHy Email | Type<br>peid<br>paid | 2 Soles<br>\$99,902.18<br>\$77,530.69 | Sessions<br>17,405<br>2,147       | Orders<br>315<br>171 | Conversion late<br>1,87%<br>2,39%    |                  | стя<br>—   | CPA<br>\$0.00 |