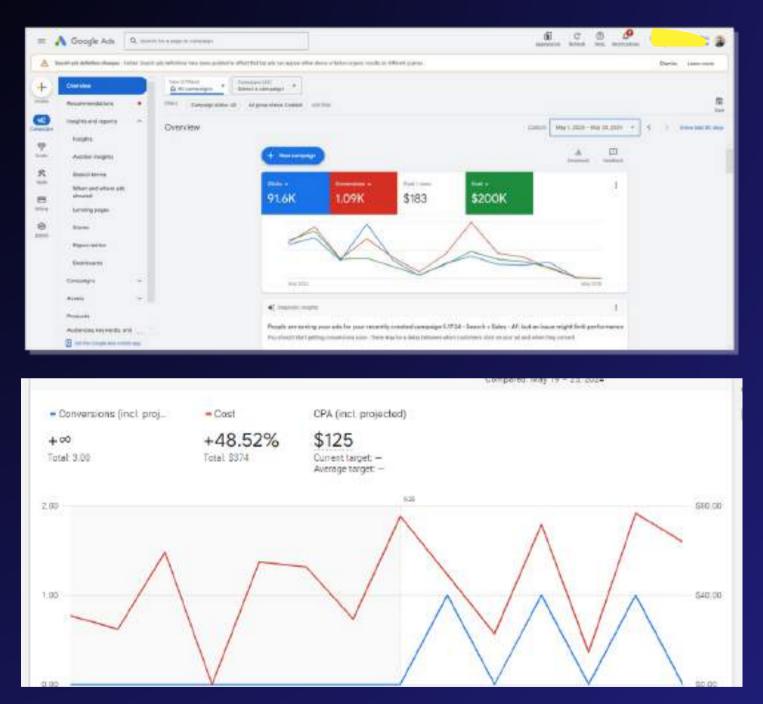

### **GOOGLE ADS OVERVIEW**

Here's a high-level overview of my expertise and approach:

As a Google Certified Digital Marketing professional, I have extensive experience managing various Google Ads campaigns, including Performance Max, Search, and Shopping campaigns.

### **GOOGLE ADS EXPERTISE**

- Comprehensive Campaign Management: Proficient in setting up, managing, and optimizing Google Ads campaigns to drive targeted traffic and maximize ROI.
- Performance Max Campaigns: Skilled in leveraging Google's Performance Max campaigns to unify all ad formats and channels, providing a comprehensive strategy that maximizes conversion goals across Search, Display, YouTube, and more.
- Search Campaigns: Expertise in creating and optimizing Search campaigns to ensure ads appear for relevant queries, driving highquality traffic and leads to your website.
- Shopping Campaigns: Experienced in managing Shopping campaigns, ensuring product listings are optimized for visibility and conversions, resulting in increased sales for e-commerce businesses.